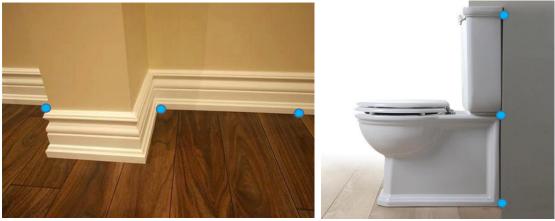

**Bathroom:** wall gap, ceiling gap, under the sink, back of the toilet.

How to judge the cockroaches are eliminated: Not judging from seeing dead cockroaches, but cannot find alive cockroaches any longer.