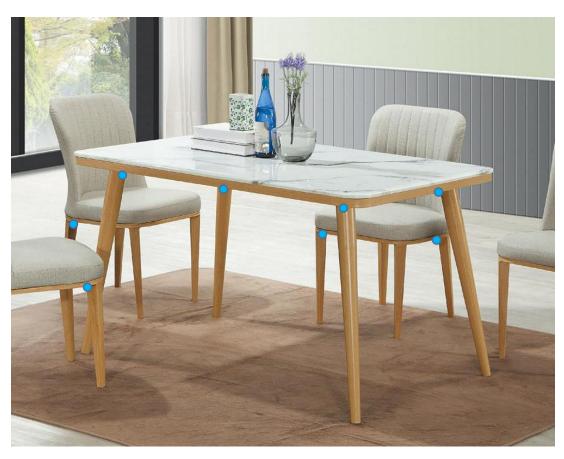

**Hotel rooms:** furniture gaps, wardrobes, bedside table, desks, computers, appliances, wire slots and other holes and gaps.

Residences and bedrooms: dining-table, corners, baseboard gaps, cabinets, wardrobes, drawers, wardrobe hinges, wooden cabinet gaps, radiator areas, sinks, various appliances