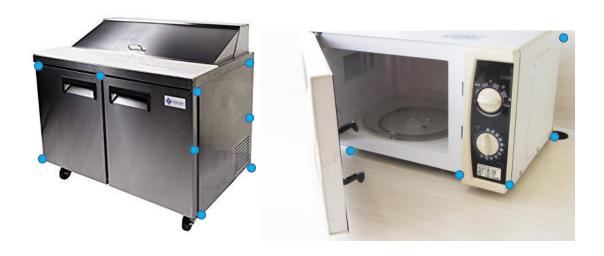

## **Dosage Rate**

2. More points, less dosage per point (like mung bean).

**Kitchen:** seam of door frame, cupboard, cabinet corner, gap on the back of drawer, refrigerated cabinet, back of refrigerator, countertop, bottom of sink, bottom of countertop, inside of bar counter, inside of other household appliances, gas cooker.