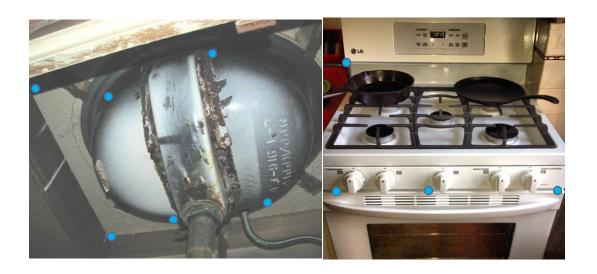

## **Dosage Rate**

2. More points, less dosage per point (like mung bean).

**Kitchen:** seam of door frame, cupboard, cabinet corner, gap on the back of drawer, refrigerated cabinet, back of refrigerator, countertop, bottom of sink, bottom of countertop, inside of bar counter, inside of other household appliances, gas cooker.