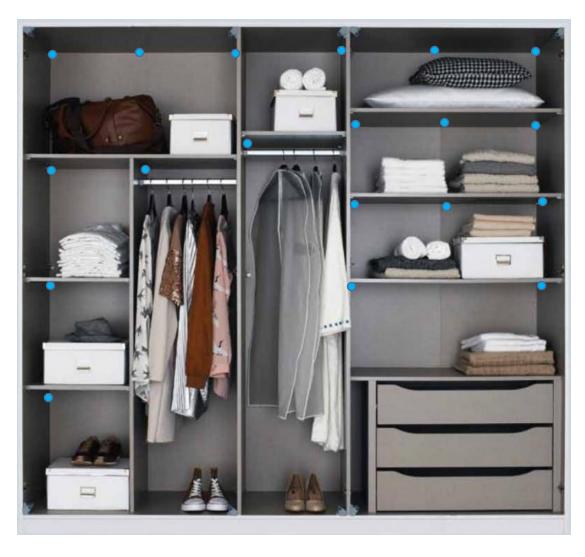

**Hotel rooms:** furniture gaps, wardrobes, bedside table, desks, computers, appliances, wire slots and other holes and gaps.

Residences and bedrooms: dining-table, corners, baseboard gaps, cabinets, wardrobes, drawers, wardrobe hinges, wooden cabinet gaps, radiator areas, sinks, various appliances