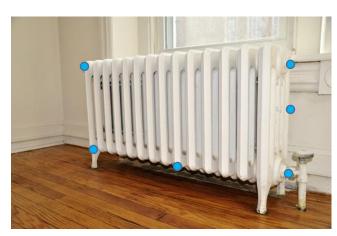

**Hotel rooms:** furniture gaps, wardrobes, bedside table, desks, computers, appliances, wire slots and other holes and gaps.

Residences and bedrooms: dining-table, corners, baseboard gaps, cabinets, wardrobes, drawers, wardrobe hinges, wooden cabinet gaps, radiator areas, sinks, various appliances