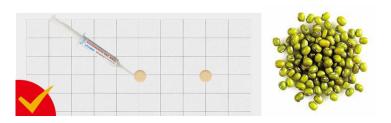

## Usage method of Pestman cockroach gel bait

1. Apply the gel bait every 40-50 cm, and generally 10-15m<sup>2</sup> applied for 5-10 g.

## **Dosage Rate**

2. More points, less dosage per point (like mung bean).

**Kitchen:** seam of door frame, cupboard, cabinet corner, gap on the back of drawer, refrigerated cabinet, back of refrigerator, countertop, bottom of sink, bottom of countertop, inside of bar counter, inside of other household appliances, gas cooker.