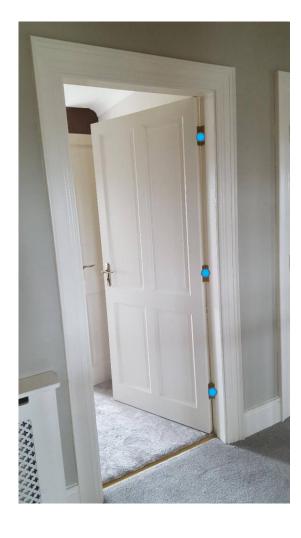

## **Dosage Rate**

2. More points, less dosage per point (like mung bean).

**Kitchen:** seam of door frame, cupboard, cabinet corner, gap on the back of drawer, refrigerated cabinet, back of refrigerator, countertop, bottom of sink, bottom of countertop, inside of bar counter, inside of other household appliances, gas cooker.