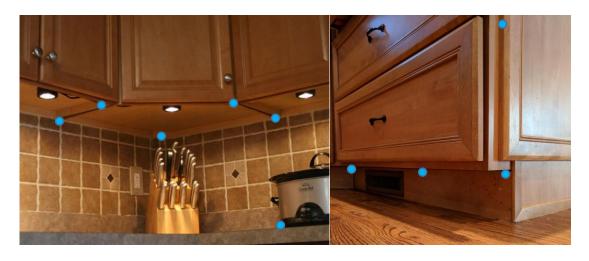

## **Dosage Rate**

2. More points, less dosage per point (like mung bean).

**Kitchen:** seam of door frame, cupboard, cabinet corner, gap on the back of drawer, refrigerated cabinet, back of refrigerator, countertop, bottom of sink, bottom of countertop, inside of bar counter, inside of other household appliances, gas cooker.