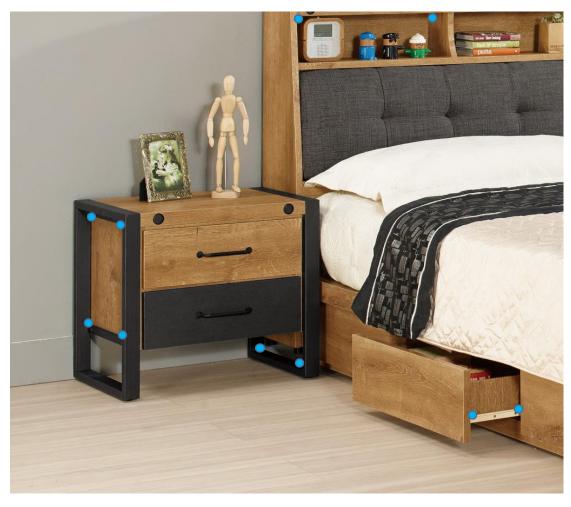

**Hotel rooms:** furniture gaps, wardrobes, bedside table, desks, computers, appliances, wire slots and other holes and gaps.

Residences and bedrooms: dining-table, corners, baseboard gaps, cabinets, wardrobes, drawers, wardrobe hinges, wooden cabinet gaps, radiator areas, sinks, various appliances