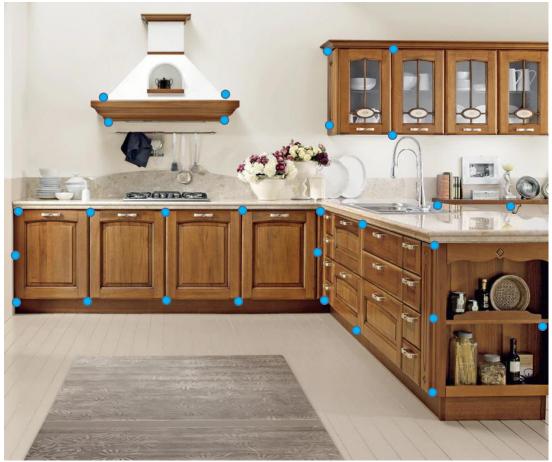

## **Dosage Rate**

2. More points, less dosage per point (like mung bean).

**Kitchen:** seam of door frame, cupboard, cabinet corner, gap on the back of drawer, refrigerated cabinet, back of refrigerator, countertop, bottom of sink, bottom of countertop, inside of bar counter, inside of other household appliances, gas cooker.